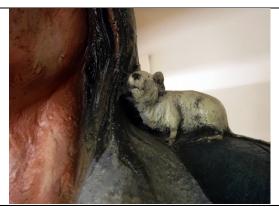

While the pirates have a parrot, this adventurer has a little mouse. What is the name of this character?

Did you find everything? Yes? Congratulations and we hope you had fun.