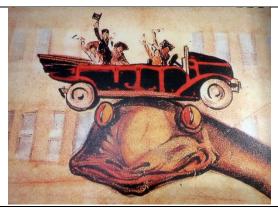

Where precisely in the museum can you find this drawing?

What is the name of the no longer existing building to which this stone belonged?

What is the year that has been erased on this image of a stone belonging to the construction that used to occupy the site before the Comics Art Museum?