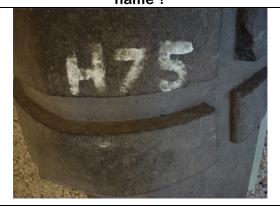

Where precisely in the museum can you find this drawing?

What is the name of the no longer existing building to which this stone belonged?

What is the year that has been erased on this image of a stone belonging to the construction that used to occupy the site before the Comics Art Museum?