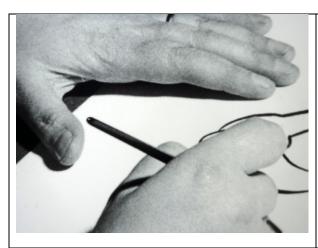

What famous character do these hands draw?

Can you find this field and give the name of this plant?

Do you know the name of this funny dinosaur?

What happened to Goofy to be consoled by Mickey?

What other characters does Jommeke dance with ?