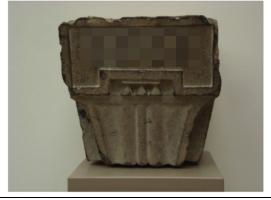

Where precisely in the museum can you find this drawing?

What is the name of the no longer existing building to which this stone belonged?

What is the year that has been erased on this image of a stone belonging to the construction that used to occupy the site before the Comics Art Museum?